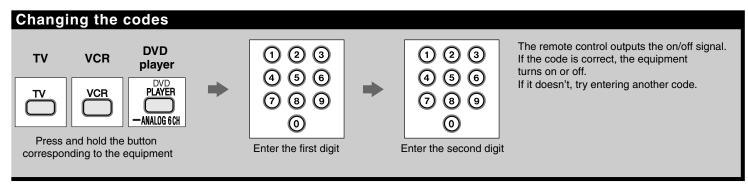

### **CODES**

This remote control can operate Panasonic and Technics audio-visual equipment that has remote control sensors. You may need to change the remote control code.

It can also operate some other brands of televisions, video cassette players, and DVD players. Check the table for the brand and enter the code as follows.

- Note that this remote control cannot operate some equipment and that it may not be able to perform some operations.
- Re-enter the codes after you change the batteries.

#### Code table

|           | TV                    | VCR                      | DVD<br>player |
|-----------|-----------------------|--------------------------|---------------|
| Panasonic | 01/02/26              | 01/02/09/33              | 01/40         |
| Denon     | -                     | _                        | 01/17         |
| Ferguson  | _                     | -                        | 02            |
| Fisher    | 14                    | 13/14/15/18/<br>34       | 1             |
| Funai     | -                     | 08/30                    | -             |
| G.E.      | 02/03/07/09           | 02/03/11                 | -             |
| GoldStar  | 07/15                 | 27                       | _             |
| Go-Video  | ı                     | ı                        | 12            |
| Hitachi   | 05/07                 | 09/10/11                 | 11            |
| JVC       | 12                    | 19/25/31/38/<br>39/40    | 09            |
| Kenwood   | _                     | _                        | 15            |
| LXI       | 03/06/07/10/<br>14/15 | 10/13/14/15/<br>18/27/30 |               |

|            | TV                       | VCR                                   | DVD<br>player |
|------------|--------------------------|---------------------------------------|---------------|
| Magnavox   | 06/07/11/15/<br>22       | 02/09/12                              | i             |
| Mitsubishi | 07/15/16/21              | 21/22/28/29                           | 06            |
| NEC        | 07/15                    | 19/25/31/38                           | ı             |
| Nordmende  | ı                        | -                                     | 02            |
| Philco     | 06/07                    | 02/09/12/30                           | ı             |
| Philips    | 06                       | 02/09/12                              | 04/16         |
| Pioneer    | 02/10/19                 | 09                                    | 03            |
| Polkaudio  | 1                        | -                                     | 16            |
| Quasar     | 02                       | 01/02/09/33                           | ı             |
| Raite      | ı                        | -                                     | 13            |
| RCA        | 03/07/09/13/<br>23/24/25 | 02/03/04/09/<br>10/11/12/23/<br>24/26 | 02            |
| Saba       | _                        | _                                     | 02            |

|           | TV       | VCR                   | DVD<br>player |
|-----------|----------|-----------------------|---------------|
| Sampo     | -        | 1                     | 14            |
| Samsung   | ı        | -                     | 10            |
| Sanyo     | 14       | 14/18/34              | -             |
| Sharp     | 08/21    | 16/17                 | 08            |
| Shintom   | ı        | 32                    | 1             |
| Sony      | 04       | 05/06/07/35/<br>36/37 | 05            |
| Sylvania  | 06/07/15 | 02/09/12/30           | 1             |
| Symphonic | 17       | 30                    | ı             |
| Technics  | -        | _                     | 01            |
| Thomson   | -        | _                     | 02            |
| Toshiba   | 10/21    | 23/24                 | 04            |
| Yamaha    | -        | -                     | 01            |
| Zenith    | 18/20    | 20                    | 07/12         |